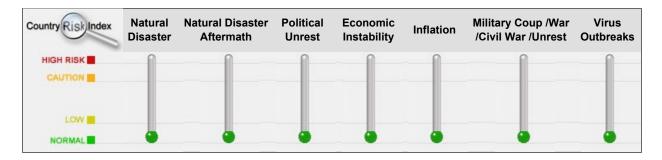

# **Credit Rating & Risk Analysis**

Risk Index: Low

**Credit Rating:** Excellent

Points Allocated: 80

# **Country Risk Index**