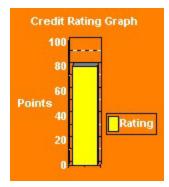

# **Credit Rating & Risk Analysis**

Risk Index: Low

**Credit Rating:** Excellent

Points Allocated: 80