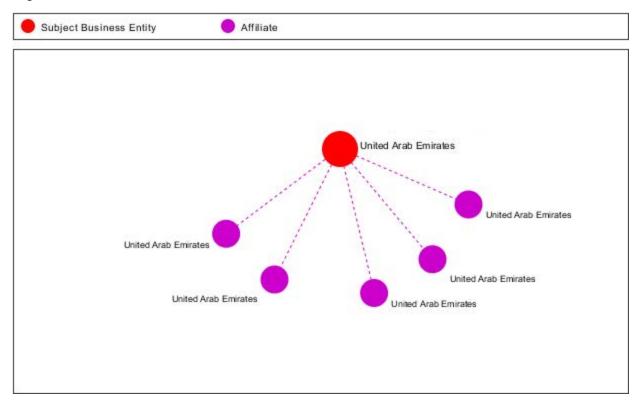

# **RELATED PARTIES (Subsidiaries, Joint-ventures & Affiliates)**

The following provides a summary of the number of businesses that are related to SAMPLE UAE:

| TYPE                             | DOMESTIC |
|----------------------------------|----------|
| TIPE                             | TOTAL    |
| Subsidiaries                     | -        |
| Joint-Ventures                   | -        |
| Minority shareholdings           | -        |
| Affiliates                       | 5        |
| Liaison / Representative Offices | -        |

#### **MAPPING OF RELATED PARTIES**

# Legend

#### **Domestic**

| Business Entity Name | : SAMPLE GROUP                          |
|----------------------|-----------------------------------------|
| Global Identifier    | : P4333831                              |
| Country              | : United Arab Emirates                  |
| Relationship         | : Affiliate                             |
| Operational Address  | : 31225 SAMPLE Industrial Area 3, Dubai |

**Business Entity Name** : SAMPLE GROUP - BRANCH OF ABU DHABI 1

**Global Identifier** : P4333833

: United Arab Emirates Country

Relationship : Affiliate

**Operational Address** : Plot 19, 41412 SAMPLE Industrial Area M17, Abu Dhabi

**Business Entity Name** : SAMPLE GROUP FACILITIES MANAGEMENT

: P4333832 Global Identifier

: United Arab Emirates Country

Relationship : Affiliate

**Operational Address** : Plot 19, 41412 SAMPLE Industrial Area M17, Abu Dhabi

**Business Entity Name** : SAMPLE UAE GENERAL TRADING

Global Identifier : P4333830

: United Arab Emirates Country

Relationship : Affiliate

**Operational Address** : Plot 19 SAMPLE Industrial Area M17, Abu Dhabi

**Business Entity Name** : SAMPLE UAE STORE

: P1239780 **Global Identifier** 

: United Arab Emirates Country

Relationship : Affiliate

SAMPLE Industrial Area Sector M-17 Plot 19 Opposite to Al Noor Hospital, Abu **Operational Address** 